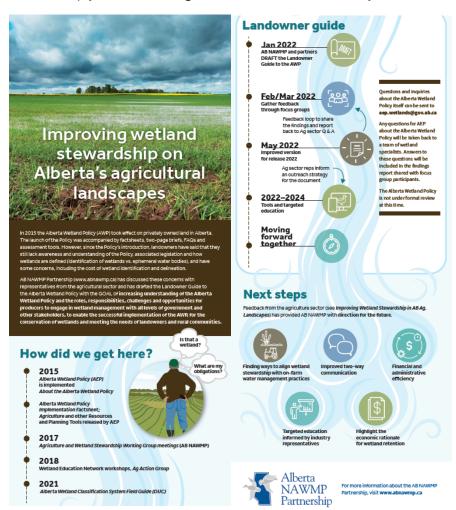

Fuse coordinated and facilitated a series of 3 engagement workshops with 3 stakeholder groups. We also developed a process map and scrolling infographic to explain the work done by NAWMP and Alberta Environment and Parks, the process of developing the guide, what to expect with the consultation process and the future commitments AB NAWMP had made to the agricultural sector.

Our multi-talented team used visuals to convey the tricky journey of this controversial public policy and create a solution focused space where the affected group would feel heard and understand the limits of the consultation process.