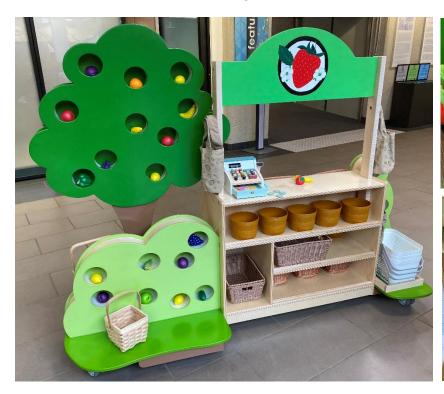

- Plant and interact with soil-like medium and plant seeds in a planting sensory bin
- Pot their own pretend plants at a children's play potting bench
- Harvest their own fruit and vegetables at their very own pretend farmers' market stall
- Explore the plants they can find at the Muttart, and even make a few from their own imagination on the **double-sided magnet wall**
- Get hands on with composting worms in the **mobile worm bin**