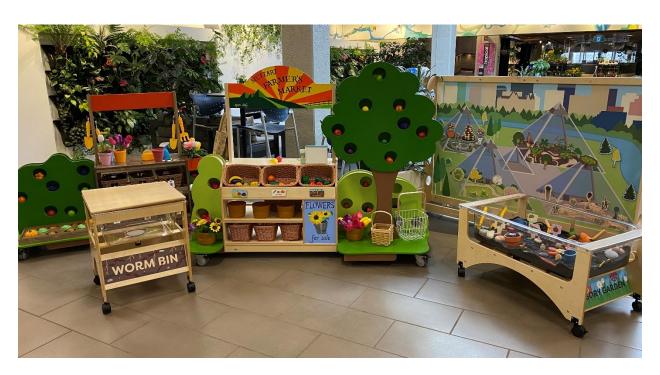

## **PROJECT ELEMENTS**

The five module enhancements created for the space followed the journey from seed to harvest that many plants take. Young guests engage in dramatic and loose part play to follow plants along this journey. Through play in the five modules, "Junior Gardeners' are encouraged to:

- Plant and interact with soil-like medium and plant seeds in a planting sensory bin
- Pot their own pretend plants at a children's play potting bench
- Harvest their own fruit and vegetables at their very own pretend farmers' market stall
- Explore the plants they can find at the Muttart, and even make a few from their own imagination on the **double-sided magnet wall**
- Get hands on with composting worms in the **mobile worm bin**