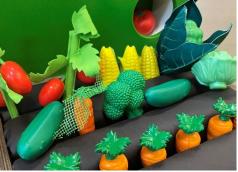

- Plant and interact with soil-like medium and plant seeds in a planting sensory bin
- Pot their own pretend plants at a children's play potting bench
- Harvest their own fruit and vegetables at their very own pretend farmers' market stall
- Explore the plants they can find at the Muttart, and even make a few from their own imagination on the **double-sided magnet wall**
- Get hands on with composting worms in the **mobile worm bin**