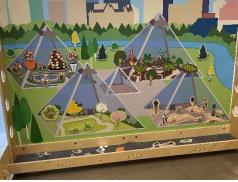

- Plant and interact with soil-like medium and plant seeds in a planting sensory bin
- Pot their own pretend plants at a children's play potting bench
- Harvest their own fruit and vegetables at their very own pretend farmers' market stall
- Explore the plants they can find at the Muttart, and even make a few from their own imagination on the **double-sided magnet wall**
- Get hands on with composting worms in the **mobile worm bin**